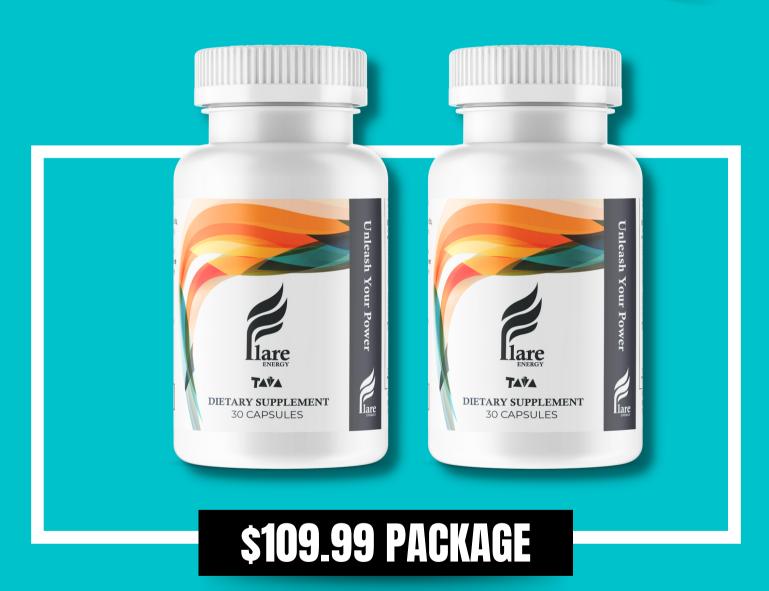

# TAVA LAUNCH PACK



CV: 70

2 BOTTLES FLARE

## SUPPLEMENT FACTS

### FLARE

#### **SUPPLEMENT FACTS**

Serving Size: 1 Capsule

Serving Per Container: 30

| Amour                                        | nt Per Serving           | DV%  |
|----------------------------------------------|--------------------------|------|
| Vitamin A (as palmitate) 469 m               | ncg mg                   | 52%  |
| Vitamin D3 (as cholecalciferol)              | 5 mcg                    | 25%  |
| Thiamin (as thiamin Hel)                     | 1.8 mg                   | 150% |
| Riboflavin                                   | 1.8 mg                   | 138% |
| Niacin (as niacinamide)                      | 15 mg                    | 94%  |
| Vitamin B6 (as pyridoxine hydrochloride)     | 2.2 mg                   | 129%